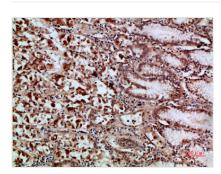

## **CUSABIO TECHNOLOGY LLC**

Immunohistochemical analysis of paraffinembedded human-kidney, antibody was diluted at 1:200

Immunohistochemical analysis of paraffinembedded human-stomach, antibody was diluted at 1:200

Immunohistochemical analysis of paraffinembedded human-stomach, antibody was diluted at 1:200