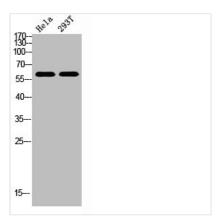

**Image** 

Western Blot analysis of HELA, 293t cells using Antibody diluted at 800. Secondary antibody was diluted at 1:20000

Immunohistochemical analysis of paraffinembedded human-kidney, antibody was diluted at 1:200