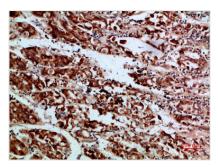

## **CUSABIO TECHNOLOGY LLC**

Immunohistochemical analysis of paraffinembedded human-kidney, antibody was diluted at 1:200

Immunohistochemical analysis of paraffinembedded human-stomach, antibody was diluted at 1:200

Immunohistochemical analysis of paraffinembedded human-stomach, antibody was diluted at 1:200