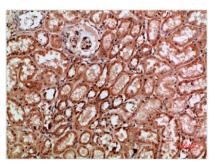

## **CUSABIO TECHNOLOGY LLC**

Immunohistochemical analysis of paraffinembedded human-kidney, antibody was diluted at 1:200

Immunohistochemical analysis of paraffinembedded human-stomach, antibody was diluted at 1:200