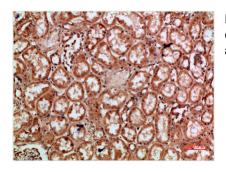

**Image** 

Western Blot analysis of HELA, 293t cells using Antibody diluted at 800. Secondary antibody was diluted at 1:20000

Immunohistochemical analysis of paraffinembedded human-kidney, antibody was diluted at 1:200

## **CUSABIO TECHNOLOGY LLC**

Immunohistochemical analysis of paraffinembedded human-kidney, antibody was diluted at 1:200

Immunohistochemical analysis of paraffinembedded human-stomach, antibody was diluted at 1:200