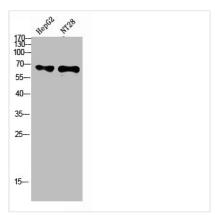

**Image** 

Western Blot analysis of hepg2, NT28 cells using Antibody diluted at 500. Secondary antibody was diluted at 1:20000