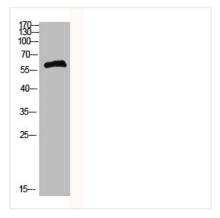

**Image** 

Western Blot analysis of HEPG2 cells using Antibody diluted at 500. Secondary antibody was diluted at 1:20000