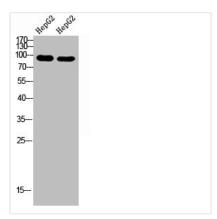

**Image** 

Western Blot analysis of hepg2 cells using Antibody diluted at 1000. Secondary antibody was diluted at 1:20000