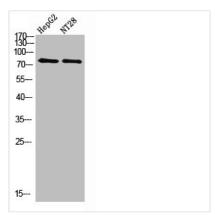

## RPS6KA2 Antibody

| Product Code        | CSB-PA842072                                                                                              |
|---------------------|-----------------------------------------------------------------------------------------------------------|
| Storage             | Upon receipt, store at -20°C or -80°C. Avoid repeated freeze.                                             |
| Uniprot No.         | Q15349                                                                                                    |
| Immunogen           | Synthetic peptide from Human protein at AA range: 330-400                                                 |
| Raised In           | Rabbit                                                                                                    |
| Species Reactivity  | Human, Mouse                                                                                              |
| Tested Applications | WB,ELISA;WB:1:500-10000,ELISA:1:10000                                                                     |
| Form                | Liquid                                                                                                    |
| Conjugate           | Non-conjugated                                                                                            |
| Storage Buffer      | PBS, pH 7.4, containing 0.02% sodium azide as Preservative and 50% Glycerol.                              |
| Purification Method | The antibody was affinity-purified from rabbit serum by affinity-chromatography using specific immunogen. |
| Alias               | RPS6KA2 MAPKAPK1C RSK3                                                                                    |
| Immunogen Species   | Homo sapiens (Human)                                                                                      |
| Target Names        | RPS6KA2                                                                                                   |
| Image               | Western Plet analysis of hong? NT29 cells using                                                           |

Western Blot analysis of hepg2, NT28 cells using Antibody diluted at 500. Secondary antibody was diluted at 1:20000