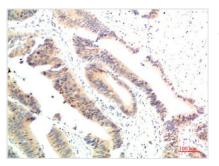

Image

Immunohistochemical analysis of paraffinembedded Human Lung Carcinoma Tissue using  $\text{HSP90}\alpha$  Rabbit pAb diluted at 1:200

Immunohistochemical analysis of paraffinembedded Human Colon Carcinoma Tissue using HSP90 $\alpha$  Rabbit pAb diluted at 1:200