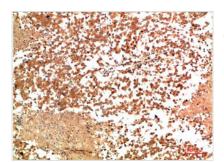

Image

Immunohistochemical analysis of paraffinembedded Human Lung Carcinoma Tissue using  $\text{HSP90}\alpha$  Rabbit pAb diluted at 1:200

Immunohistochemical analysis of paraffinembedded Human Colon Carcinoma Tissue using HSP90 $\alpha$  Rabbit pAb diluted at 1:200