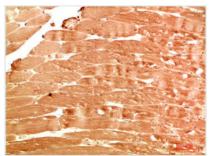

Immunohistochemical analysis of paraffinembedded Human Skeletal Muscle Tissue using ATG4b Rabbit pAb diluted at 1:200

Immunohistochemical analysis of paraffinembedded Human Brain Tissue using ATG4b Rabbit pAb diluted at 1:200