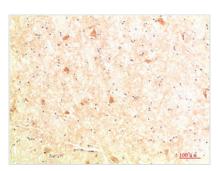

Immunohistochemical analysis of paraffinembedded Human Skeletal Muscle Tissue using ATG4b Rabbit pAb diluted at 1:200

Immunohistochemical analysis of paraffinembedded Human Brain Tissue using ATG4b Rabbit pAb diluted at 1:200