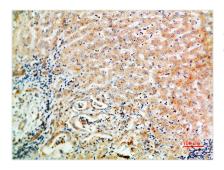

Western blot analysis of Hela Cell Lysate using antibody. Secondary antibody was diluted at 1:20000

Immunohistochemical analysis of paraffinembedded human-liver-cancer, antibody was diluted at 1:200