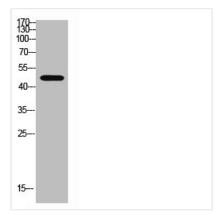

## WISP3 Antibody

| <b>Product Code</b> | CSB-PA215921                                                                                              |
|---------------------|-----------------------------------------------------------------------------------------------------------|
| Storage             | Upon receipt, store at -20°C or -80°C. Avoid repeated freeze.                                             |
| Uniprot No.         | O95389                                                                                                    |
| Immunogen           | Synthetic peptide from Human protein at AA range: 1-50                                                    |
| Raised In           | Rabbit                                                                                                    |
| Species Reactivity  | Human                                                                                                     |
| Tested Applications | WB,ELISA;WB:1:500-2000,ELISA:1:10000-20000                                                                |
| Form                | Liquid                                                                                                    |
| Conjugate           | Non-conjugated                                                                                            |
| Storage Buffer      | PBS, pH 7.4, containing 0.02% sodium azide as Preservative and 50% Glycerol.                              |
| Purification Method | The antibody was affinity-purified from rabbit serum by affinity-chromatography using specific immunogen. |
| Alias               | WNT1-inducible-signaling pathway protein 3 (WISP-3) (CCN family member 6)                                 |
| Immunogen Species   | Homo sapiens (Human)                                                                                      |
| Target Names        | WISP3                                                                                                     |
| Image               | Western blot analysis of Hala Call Lygate using                                                           |

Western blot analysis of Hela Cell Lysate using antibody. Secondary antibody was diluted at 1:20000

Immunohistochemical analysis of paraffinembedded human-liver-cancer, antibody was diluted at 1:200