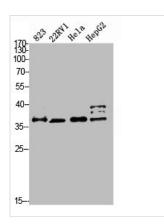

## Image

Western blot analysis of 823 22RV1 HELA HEPG2 Cell Lysate, antibody was diluted at 1:2000. Secondary antibody was diluted at 1:20000

1