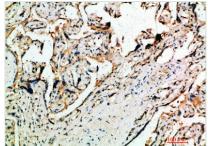

## **DDT** Antibody

| Product Code        | CSB-PA221047                                                                                                     |
|---------------------|------------------------------------------------------------------------------------------------------------------|
| Storage             | Upon receipt, store at -20°C or -80°C. Avoid repeated freeze.                                                    |
| Uniprot No.         | P30046                                                                                                           |
| Immunogen           | Synthetic peptide from Human protein at AA range: 50-90                                                          |
| Raised In           | Rabbit                                                                                                           |
| Species Reactivity  | Human,Mouse,Rat                                                                                                  |
| Tested Applications | IHC,ELISA;IHC:1:50-300,ELISA:1:10000-20000                                                                       |
| Form                | Liquid                                                                                                           |
| Conjugate           | Non-conjugated                                                                                                   |
| Storage Buffer      | PBS, pH 7.4, containing 0.02% sodium azide as Preservative and 50% Glycero                                       |
| Purification Method | The antibody was affinity-purified from rabbit serum by affinity-chromatography using specific immunogen.        |
| Alias               | D-dopachrome decarboxylase (EC 4.1.1.84) (D-dopachrome tautomerase)<br>(Phenylpyruvate tautomerase II)           |
| Immunogen Species   | Homo sapiens (Human)                                                                                             |
| Target Names        | DDT                                                                                                              |
| Image               | and the second and the |

Immunohistochemical analysis of paraffinembedded human-placenta, antibody was diluted at 1:200

Immunohistochemical analysis of paraffinembedded human-placenta, antibody was diluted at 1:200

1