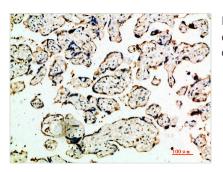

## **DDT** Antibody

| Product Code        | CSB-PA221047                                                                                                     |
|---------------------|------------------------------------------------------------------------------------------------------------------|
| Storage             | Upon receipt, store at -20°C or -80°C. Avoid repeated freeze.                                                    |
| Uniprot No.         | P30046                                                                                                           |
| Immunogen           | Synthetic peptide from Human protein at AA range: 50-90                                                          |
| Raised In           | Rabbit                                                                                                           |
| Species Reactivity  | Human,Mouse,Rat                                                                                                  |
| Tested Applications | IHC,ELISA;IHC:1:50-300,ELISA:1:10000-20000                                                                       |
| Form                | Liquid                                                                                                           |
| Conjugate           | Non-conjugated                                                                                                   |
| Storage Buffer      | PBS, pH 7.4, containing 0.02% sodium azide as Preservative and 50% Glycero                                       |
| Purification Method | The antibody was affinity-purified from rabbit serum by affinity-chromatography using specific immunogen.        |
| Alias               | D-dopachrome decarboxylase (EC 4.1.1.84) (D-dopachrome tautomerase)<br>(Phenylpyruvate tautomerase II)           |
| Immunogen Species   | Homo sapiens (Human)                                                                                             |
| Target Names        | DDT                                                                                                              |
| Image               | and the second and the |

Immunohistochemical analysis of paraffinembedded human-placenta, antibody was diluted at 1:200

Immunohistochemical analysis of paraffinembedded human-placenta, antibody was diluted at 1:200

1