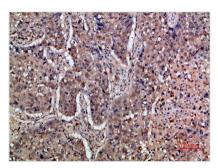

## IFNAR1 Antibody

| <b>Product Code</b>        | CSB-PA107635                                                                                                                                                                               |
|----------------------------|--------------------------------------------------------------------------------------------------------------------------------------------------------------------------------------------|
| Storage                    | Upon receipt, store at -20°C or -80°C. Avoid repeated freeze.                                                                                                                              |
| Uniprot No.                | P17181                                                                                                                                                                                     |
| Immunogen                  | Synthetic peptide from Human protein at AA range: 300-350                                                                                                                                  |
| Raised In                  | Rabbit                                                                                                                                                                                     |
| Species Reactivity         | Human                                                                                                                                                                                      |
| <b>Tested Applications</b> | IHC,ELISA;IHC:1:50-300,ELISA:1:10000-20000                                                                                                                                                 |
| Form                       | Liquid                                                                                                                                                                                     |
| Conjugate                  | Non-conjugated                                                                                                                                                                             |
| Storage Buffer             | PBS, pH 7.4, containing 0.02% sodium azide as Preservative and 50% Glycerol.                                                                                                               |
| Purification Method        | The antibody was affinity-purified from rabbit serum by affinity-chromatography using specific immunogen.                                                                                  |
| Alias                      | Interferon alpha/beta receptor 1 (IFN-R-1) (IFN-alpha/beta receptor 1) (Cytokine receptor class-II member 1) (Cytokine receptor family 2 member 1) (CRF2-1) (Type I interferon receptor 1) |
| Immunogen Species          | Homo sapiens (Human)                                                                                                                                                                       |
| Target Names               | IFNAR1                                                                                                                                                                                     |
| Image                      | Immunohistochomical analysis of paraffin                                                                                                                                                   |

Immunohistochemical analysis of paraffinembedded human-lung-cancer, antibody was diluted at 1:200

Immunohistochemical analysis of paraffinembedded human-lung-cancer, antibody was diluted at 1:200