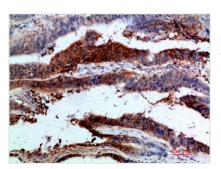

## **CUSABIO TECHNOLOGY LLC**

Immunohistochemical analysis of paraffinembedded human-colon-cancer, antibody was diluted at 1:200

Immunohistochemical analysis of paraffinembedded human-lung-cancer, antibody was diluted at 1:200

Immunohistochemical analysis of paraffinembedded human-lung-cancer, antibody was diluted at 1:200