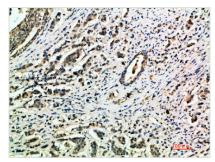

## **ITGA1** Antibody

| <b>Product Code</b>        | CSB-PA345531                                                                                                    |
|----------------------------|-----------------------------------------------------------------------------------------------------------------|
| Storage                    | Upon receipt, store at -20°C or -80°C. Avoid repeated freeze.                                                   |
| Uniprot No.                | P56199                                                                                                          |
| Immunogen                  | Synthetic peptide from Human protein at AA range: 920-980                                                       |
| Raised In                  | Rabbit                                                                                                          |
| Species Reactivity         | Human                                                                                                           |
| <b>Tested Applications</b> | IHC,ELISA;IHC:1:50-300,ELISA:1:10000-20000                                                                      |
| Form                       | Liquid                                                                                                          |
| Conjugate                  | Non-conjugated                                                                                                  |
| Storage Buffer             | PBS, pH 7.4, containing 0.02% sodium azide as Preservative and 50% Glycerol.                                    |
| Purification Method        | The antibody was affinity-purified from rabbit serum by affinity-chromatography using specific immunogen.       |
| Alias                      | Integrin alpha-1 (CD49 antigen-like family member A) (Laminin and collagen receptor) (VLA-1) (CD antigen CD49a) |
| Immunogen Species          | Homo sapiens (Human)                                                                                            |
| Target Names               | ITGA1                                                                                                           |
| Image                      | Immunohistochomical analysis of paraffin                                                                        |

Immunohistochemical analysis of paraffinembedded human-breast-cancer, antibody was diluted at 1:200

Immunohistochemical analysis of paraffinembedded human-colon-cancer, antibody was diluted at 1:200