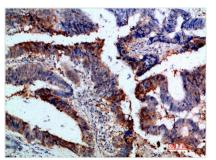

Immunohistochemical analysis of paraffinembedded human-breast-cancer, antibody was diluted at 1:200

Immunohistochemical analysis of paraffinembedded human-colon-cancer, antibody was diluted at 1:200

## **CUSABIO TECHNOLOGY LLC**

Immunohistochemical analysis of paraffinembedded human-colon-cancer, antibody was diluted at 1:200

Immunohistochemical analysis of paraffinembedded human-lung-cancer, antibody was diluted at 1:200