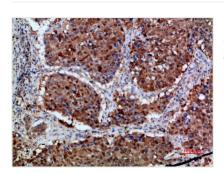

Immunohistochemical analysis of paraffinembedded human-lung-cancer, antibody was diluted at 1:200