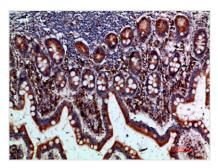

## **BTLA** Antibody

| <b>Product Code</b>        | CSB-PA446647                                                                                              |
|----------------------------|-----------------------------------------------------------------------------------------------------------|
| Storage                    | Upon receipt, store at -20°C or -80°C. Avoid repeated freeze.                                             |
| Uniprot No.                | Q7Z6A9                                                                                                    |
| Immunogen                  | Synthetic peptide from Human protein at AA range: 101-150                                                 |
| Raised In                  | Rabbit                                                                                                    |
| Species Reactivity         | Human                                                                                                     |
| <b>Tested Applications</b> | IHC,ELISA;IHC:1:50-300,ELISA:1:10000-20000                                                                |
| Form                       | Liquid                                                                                                    |
| Conjugate                  | Non-conjugated                                                                                            |
| Storage Buffer             | PBS, pH 7.4, containing 0.02% sodium azide as Preservative and 50% Glycerol.                              |
| Purification Method        | The antibody was affinity-purified from rabbit serum by affinity-chromatography using specific immunogen. |
| Alias                      | B- and T-lymphocyte attenuator (B- and T-lymphocyte-associated protein) (CD antigen CD272)                |
| Immunogen Species          | Homo sapiens (Human)                                                                                      |
| Target Names               | BTLA                                                                                                      |
| Image                      | Immunohistochomical analysis of paraffin                                                                  |

Immunohistochemical analysis of paraffinembedded human-small-intestine, antibody was diluted at 1:200

Immunohistochemical analysis of paraffinembedded human-small-intestine, antibody was diluted at 1:200