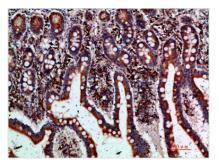

## **BTLA** Antibody

| <b>Product Code</b>        | CSB-PA446647                                                                                              |
|----------------------------|-----------------------------------------------------------------------------------------------------------|
| Storage                    | Upon receipt, store at -20°C or -80°C. Avoid repeated freeze.                                             |
| Uniprot No.                | Q7Z6A9                                                                                                    |
| Immunogen                  | Synthetic peptide from Human protein at AA range: 101-150                                                 |
| Raised In                  | Rabbit                                                                                                    |
| Species Reactivity         | Human                                                                                                     |
| <b>Tested Applications</b> | IHC,ELISA;IHC:1:50-300,ELISA:1:10000-20000                                                                |
| Form                       | Liquid                                                                                                    |
| Conjugate                  | Non-conjugated                                                                                            |
| Storage Buffer             | PBS, pH 7.4, containing 0.02% sodium azide as Preservative and 50% Glycerol.                              |
| Purification Method        | The antibody was affinity-purified from rabbit serum by affinity-chromatography using specific immunogen. |
| Alias                      | B- and T-lymphocyte attenuator (B- and T-lymphocyte-associated protein) (CD antigen CD272)                |
| Immunogen Species          | Homo sapiens (Human)                                                                                      |
| Target Names               | BTLA                                                                                                      |
| Image                      | Immunohistochomical analysis of paraffin                                                                  |

Immunohistochemical analysis of paraffinembedded human-small-intestine, antibody was diluted at 1:200

Immunohistochemical analysis of paraffinembedded human-small-intestine, antibody was diluted at 1:200