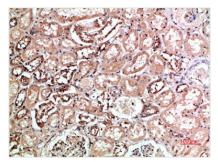

Immunohistochemical analysis of paraffinembedded human-kidney, antibody was diluted at 1:200