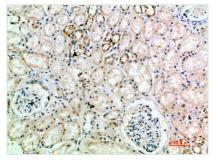

Immunohistochemical analysis of paraffinembedded human-kidney, antibody was diluted at 1:200

Immunohistochemical analysis of paraffinembedded human-kidney, antibody was diluted at 1:200