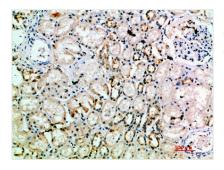

Immunohistochemical analysis of paraffinembedded human-kidney, antibody was diluted at 1:200

Immunohistochemical analysis of paraffinembedded human-kidney, antibody was diluted at 1:200