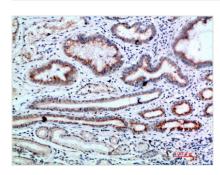

## **CUSABIO TECHNOLOGY LLC**

Immunohistochemical analysis of paraffinembedded human-stomach-cancer, antibody was diluted at 1:200

Immunohistochemical analysis of paraffinembedded human-stomach-cancer, antibody was diluted at 1:200