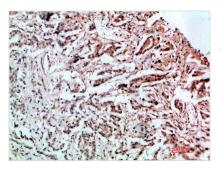

## **CUSABIO TECHNOLOGY LLC**

Immunohistochemical analysis of paraffinembedded human-stomach-cancer, antibody was diluted at 1:200

Immunohistochemical analysis of paraffinembedded human-stomach-cancer, antibody was diluted at 1:200