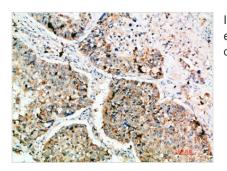

35---25---

15----

Immunohistochemical analysis of paraffinembedded human-lung-cancer, antibody was diluted at 1:200

1