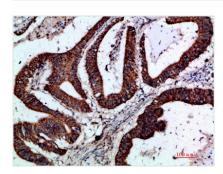

Immunohistochemical analysis of paraffinembedded human-colon-cancer, antibody was diluted at 1:200