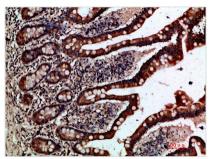

## **CUSABIO TECHNOLOGY LLC**

Immunohistochemical analysis of paraffinembedded human-small-intestine, antibody was diluted at 1:200

Immunohistochemical analysis of paraffinembedded human-colon-cancer, antibody was diluted at 1:200

Immunohistochemical analysis of paraffinembedded human-colon-cancer, antibody was diluted at 1:200