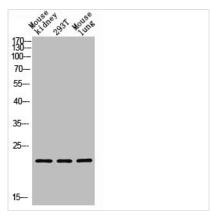

## **GREM2** Antibody

| Product Code        | CSB-PA107590                                                                                                                 |
|---------------------|------------------------------------------------------------------------------------------------------------------------------|
| Storage             | Upon receipt, store at -20°C or -80°C. Avoid repeated freeze.                                                                |
| Uniprot No.         | Q9H772                                                                                                                       |
| Immunogen           | Synthetic peptide from Human protein at AA range: 71-120                                                                     |
| Raised In           | Rabbit                                                                                                                       |
| Species Reactivity  | Human, Mouse                                                                                                                 |
| Tested Applications | WB, IHC, ELISA; WB:1:500-1:2000, IHC:1:100-1:300, ELISA:1:20000,                                                             |
| Form                | Liquid                                                                                                                       |
| Conjugate           | Non-conjugated                                                                                                               |
| Storage Buffer      | PBS, pH 7.4, containing 0.02% sodium azide as Preservative and 50% Glycerol.                                                 |
| Purification Method | The antibody was affinity-purified from rabbit serum by affinity-chromatography using specific immunogen.                    |
| Alias               | Gremlin-2 (Cysteine knot superfamily 1, BMP antagonist 2) (DAN domain family member 3) (Protein related to DAN and cerberus) |
| Immunogen Species   | Homo sapiens (Human)                                                                                                         |
| Target Names        | GREM2                                                                                                                        |
| Image               | Western blot analysis of Mayor kidney 202T                                                                                   |

Western blot analysis of Mouse kidney, 293T, Mouse lung, antibody was diluted at 1000. Secondary antibody was diluted at 1:20000

Immunohistochemical analysis of paraffinembedded human-small-intestine, antibody was diluted at 1:200