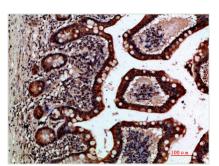

Western blot analysis of Mouse kidney, 293T, Mouse lung, antibody was diluted at 1000. Secondary antibody was diluted at 1:20000

Immunohistochemical analysis of paraffinembedded human-small-intestine, antibody was diluted at 1:200

## **CUSABIO TECHNOLOGY LLC**

Immunohistochemical analysis of paraffinembedded human-small-intestine, antibody was diluted at 1:200

Immunohistochemical analysis of paraffinembedded human-colon-cancer, antibody was diluted at 1:200