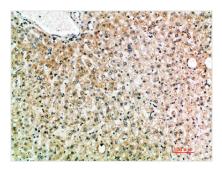

**Image** 

Western blot analysis of 293T Hela VEC KB mouse-kidney lysate, antibody was diluted at 500. Secondary antibody was diluted at 1:20000

Immunohistochemical analysis of paraffinembedded human-liver, antibody was diluted at 1:200