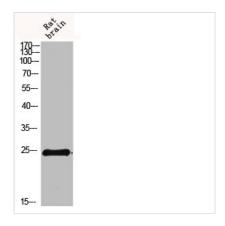

**Image** 

Western blot analysis of 293T Hela VEC KB mouse-kidney lysate, antibody was diluted at 500. Secondary antibody was diluted at 1:20000

Immunohistochemical analysis of paraffinembedded human-liver, antibody was diluted at 1:200