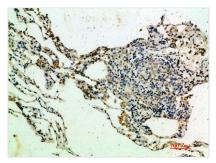

Immunohistochemical analysis of paraffinembedded human-lung, antibody was diluted at 1:200

Immunohistochemical analysis of paraffinembedded human-lung, antibody was diluted at 1:200