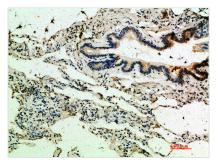

Immunohistochemical analysis of paraffinembedded human-lung, antibody was diluted at 1:200

Immunohistochemical analysis of paraffinembedded human-lung, antibody was diluted at 1:200