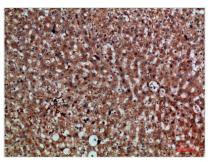

## **CDNF** Antibody

| <b>Product Code</b>        | CSB-PA396777                                                                                              |
|----------------------------|-----------------------------------------------------------------------------------------------------------|
| Storage                    | Upon receipt, store at -20°C or -80°C. Avoid repeated freeze.                                             |
| Uniprot No.                | Q49AH0                                                                                                    |
| Immunogen                  | Synthetic peptide from Human protein at AA range: 31-80                                                   |
| Raised In                  | Rabbit                                                                                                    |
| Species Reactivity         | Human                                                                                                     |
| <b>Tested Applications</b> | IHC,ELISA;IHC:1:50-300,ELISA:1:10000-20000                                                                |
| Form                       | Liquid                                                                                                    |
| Conjugate                  | Non-conjugated                                                                                            |
| Storage Buffer             | PBS, pH 7.4, containing 0.02% sodium azide as Preservative and 50% Glycerol.                              |
| Purification Method        | The antibody was affinity-purified from rabbit serum by affinity-chromatography using specific immunogen. |
| Alias                      | Cerebral dopamine neurotrophic factor (ARMET-like protein 1) (Conserved dopamine neurotrophic factor)     |
| Immunogen Species          | Homo sapiens (Human)                                                                                      |
| Target Names               | CDNF                                                                                                      |
| Image                      | Immunohistochomical analysis of paraffin                                                                  |

Immunohistochemical analysis of paraffinembedded human-liver, antibody was diluted at

Immunohistochemical analysis of paraffinembedded human-liver, antibody was diluted at