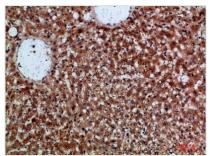

## **CDNF** Antibody

| <b>Product Code</b>        | CSB-PA396777                                                                                              |
|----------------------------|-----------------------------------------------------------------------------------------------------------|
| Storage                    | Upon receipt, store at -20°C or -80°C. Avoid repeated freeze.                                             |
| Uniprot No.                | Q49AH0                                                                                                    |
| Immunogen                  | Synthetic peptide from Human protein at AA range: 31-80                                                   |
| Raised In                  | Rabbit                                                                                                    |
| Species Reactivity         | Human                                                                                                     |
| <b>Tested Applications</b> | IHC,ELISA;IHC:1:50-300,ELISA:1:10000-20000                                                                |
| Form                       | Liquid                                                                                                    |
| Conjugate                  | Non-conjugated                                                                                            |
| Storage Buffer             | PBS, pH 7.4, containing 0.02% sodium azide as Preservative and 50% Glycerol.                              |
| Purification Method        | The antibody was affinity-purified from rabbit serum by affinity-chromatography using specific immunogen. |
| Alias                      | Cerebral dopamine neurotrophic factor (ARMET-like protein 1) (Conserved dopamine neurotrophic factor)     |
| Immunogen Species          | Homo sapiens (Human)                                                                                      |
| Target Names               | CDNF                                                                                                      |
| Image                      | Immunohistochomical analysis of paraffin                                                                  |

Immunohistochemical analysis of paraffinembedded human-liver, antibody was diluted at

Immunohistochemical analysis of paraffinembedded human-liver, antibody was diluted at