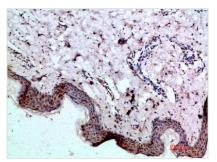

## **BMP1** Antibody

| <b>Product Code</b>        | CSB-PA910353                                                                                                            |
|----------------------------|-------------------------------------------------------------------------------------------------------------------------|
| Storage                    | Upon receipt, store at -20°C or -80°C. Avoid repeated freeze.                                                           |
| Uniprot No.                | P13497                                                                                                                  |
| Immunogen                  | Synthetic peptide from Human protein at AA range: 131-180                                                               |
| Raised In                  | Rabbit                                                                                                                  |
| Species Reactivity         | Human,Mouse,Rat                                                                                                         |
| <b>Tested Applications</b> | IHC,ELISA;IHC:1:50-300,ELISA:1:10000-20000                                                                              |
| Form                       | Liquid                                                                                                                  |
| Conjugate                  | Non-conjugated                                                                                                          |
| Storage Buffer             | PBS, pH 7.4, containing 0.02% sodium azide as Preservative and 50% Glycerol.                                            |
| Purification Method        | The antibody was affinity-purified from rabbit serum by affinity-chromatography using specific immunogen.               |
| Alias                      | Bone morphogenetic protein 1 (BMP-1) (EC 3.4.24.19) (Mammalian tolloid protein) (mTld) (Procollagen C-proteinase) (PCP) |
| Immunogen Species          | Homo sapiens (Human)                                                                                                    |
| Target Names               | BMP1                                                                                                                    |
| Image                      | Immunohistochemical analysis of paraffin-                                                                               |

Immunohistochemical analysis of paraffinembedded human-skin, antibody was diluted at

Immunohistochemical analysis of paraffinembedded human-skin, antibody was diluted at