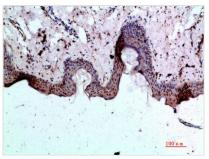

## **BMP1** Antibody

| <b>Product Code</b>        | CSB-PA910353                                                                                                            |
|----------------------------|-------------------------------------------------------------------------------------------------------------------------|
| Storage                    | Upon receipt, store at -20°C or -80°C. Avoid repeated freeze.                                                           |
| Uniprot No.                | P13497                                                                                                                  |
| Immunogen                  | Synthetic peptide from Human protein at AA range: 131-180                                                               |
| Raised In                  | Rabbit                                                                                                                  |
| Species Reactivity         | Human,Mouse,Rat                                                                                                         |
| <b>Tested Applications</b> | IHC,ELISA;IHC:1:50-300,ELISA:1:10000-20000                                                                              |
| Form                       | Liquid                                                                                                                  |
| Conjugate                  | Non-conjugated                                                                                                          |
| Storage Buffer             | PBS, pH 7.4, containing 0.02% sodium azide as Preservative and 50% Glycerol.                                            |
| Purification Method        | The antibody was affinity-purified from rabbit serum by affinity-chromatography using specific immunogen.               |
| Alias                      | Bone morphogenetic protein 1 (BMP-1) (EC 3.4.24.19) (Mammalian tolloid protein) (mTld) (Procollagen C-proteinase) (PCP) |
| Immunogen Species          | Homo sapiens (Human)                                                                                                    |
| Target Names               | BMP1                                                                                                                    |
| Image                      | Immunohistochemical analysis of paraffin-                                                                               |

Immunohistochemical analysis of paraffinembedded human-skin, antibody was diluted at

Immunohistochemical analysis of paraffinembedded human-skin, antibody was diluted at