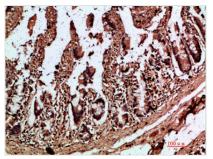

Immunohistochemical analysis of paraffinembedded human-colon, antibody was diluted at 1:200

Immunohistochemical analysis of paraffinembedded human-colon, antibody was diluted at 1:200