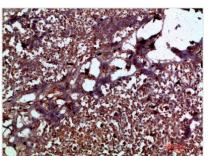

## **CUSABIO TECHNOLOGY LLC**

Immunohistochemical analysis of paraffinembedded human-pancreas, antibody was diluted at 1:200