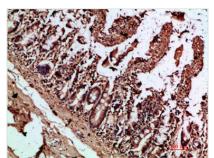

Immunohistochemical analysis of paraffinembedded human-colon, antibody was diluted at 1:200

Immunohistochemical analysis of paraffinembedded human-colon, antibody was diluted at 1:200