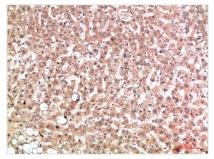

Immunohistochemical analysis of paraffinembedded human-liver, antibody was diluted at 1:200

Immunohistochemical analysis of paraffinembedded human-liver, antibody was diluted at 1:200