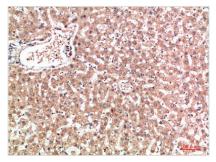

Immunohistochemical analysis of paraffinembedded human-liver, antibody was diluted at 1:200

Immunohistochemical analysis of paraffinembedded human-liver, antibody was diluted at 1:200