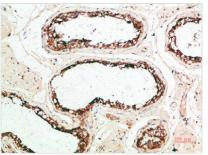

## MZB1 Antibody

| Product Code        | CSB-PA893286                                                                                                                                            |
|---------------------|---------------------------------------------------------------------------------------------------------------------------------------------------------|
| Storage             | Upon receipt, store at -20°C or -80°C. Avoid repeated freeze.                                                                                           |
| Uniprot No.         | Q8WU39                                                                                                                                                  |
| Immunogen           | Synthetic peptide from Human protein at AA range: 1-50                                                                                                  |
| Raised In           | Rabbit                                                                                                                                                  |
| Species Reactivity  | Human                                                                                                                                                   |
| Tested Applications | IHC,ELISA;IHC:1:50-300,ELISA:1:10000-20000                                                                                                              |
| Form                | Liquid                                                                                                                                                  |
| Conjugate           | Non-conjugated                                                                                                                                          |
| Storage Buffer      | PBS, pH 7.4, containing 0.02% sodium azide as Preservative and 50% Glycero                                                                              |
| Purification Method | The antibody was affinity-purified from rabbit serum by affinity-chromatography using specific immunogen.                                               |
| Alias               | Plasma cell-induced resident endoplasmic reticulum protein (Plasma cell-<br>induced resident ER protein) (pERp1) (Proapoptotic caspase adapter protein) |
| Immunogen Species   | Homo sapiens (Human)                                                                                                                                    |
| Target Names        | MZB1                                                                                                                                                    |
| Image               | Immunohistochemical analysis of paraffin-                                                                                                               |

Immunohistochemical analysis of paraffinembedded human-testis, antibody was diluted at 1:200

Immunohistochemical analysis of paraffinembedded human-testis, antibody was diluted at 1:200

1