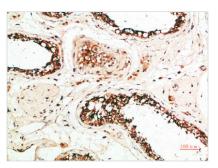

## MZB1 Antibody

| Product Code        | CSB-PA893286                                                                                                                                            |
|---------------------|---------------------------------------------------------------------------------------------------------------------------------------------------------|
| Storage             | Upon receipt, store at -20°C or -80°C. Avoid repeated freeze.                                                                                           |
| Uniprot No.         | Q8WU39                                                                                                                                                  |
| Immunogen           | Synthetic peptide from Human protein at AA range: 1-50                                                                                                  |
| Raised In           | Rabbit                                                                                                                                                  |
| Species Reactivity  | Human                                                                                                                                                   |
| Tested Applications | IHC,ELISA;IHC:1:50-300,ELISA:1:10000-20000                                                                                                              |
| Form                | Liquid                                                                                                                                                  |
| Conjugate           | Non-conjugated                                                                                                                                          |
| Storage Buffer      | PBS, pH 7.4, containing 0.02% sodium azide as Preservative and 50% Glycero                                                                              |
| Purification Method | The antibody was affinity-purified from rabbit serum by affinity-chromatography using specific immunogen.                                               |
| Alias               | Plasma cell-induced resident endoplasmic reticulum protein (Plasma cell-<br>induced resident ER protein) (pERp1) (Proapoptotic caspase adapter protein) |
| Immunogen Species   | Homo sapiens (Human)                                                                                                                                    |
| Target Names        | MZB1                                                                                                                                                    |
| Image               | Immunohistochemical analysis of paraffin-                                                                                                               |

Immunohistochemical analysis of paraffinembedded human-testis, antibody was diluted at 1:200

Immunohistochemical analysis of paraffinembedded human-testis, antibody was diluted at 1:200

1