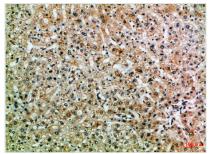

## PPP1R13B Antibody

| <b>Product Code</b>        | CSB-PA276353                                                                                              |
|----------------------------|-----------------------------------------------------------------------------------------------------------|
| Storage                    | Upon receipt, store at -20°C or -80°C. Avoid repeated freeze.                                             |
| Uniprot No.                | Q96KQ4                                                                                                    |
| Immunogen                  | Synthetic peptide from Human protein at AA range: 630-680                                                 |
| Raised In                  | Rabbit                                                                                                    |
| Species Reactivity         | Human                                                                                                     |
| <b>Tested Applications</b> | IHC,ELISA;IHC:1:50-300,ELISA:1:10000-20000                                                                |
| Form                       | Liquid                                                                                                    |
| Conjugate                  | Non-conjugated                                                                                            |
| Storage Buffer             | PBS, pH 7.4, containing 0.02% sodium azide as Preservative and 50% Glycerol.                              |
| Purification Method        | The antibody was affinity-purified from rabbit serum by affinity-chromatography using specific immunogen. |
| Alias                      | Apoptosis-stimulating of p53 protein 1 (Protein phosphatase 1 regulatory subunit 13B)                     |
| Immunogen Species          | Homo sapiens (Human)                                                                                      |
| Target Names               | PPP1R13B                                                                                                  |
| Image                      | Immunohistochemical analysis of paraffin-                                                                 |

Immunohistochemical analysis of paraffinembedded Human-liver, antibody was diluted at

Immunohistochemical analysis of paraffinembedded Human-liver, antibody was diluted at