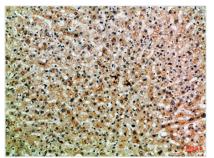

## PPP1R13B Antibody

| <b>Product Code</b>        | CSB-PA276353                                                                                              |
|----------------------------|-----------------------------------------------------------------------------------------------------------|
| Storage                    | Upon receipt, store at -20°C or -80°C. Avoid repeated freeze.                                             |
| Uniprot No.                | Q96KQ4                                                                                                    |
| Immunogen                  | Synthetic peptide from Human protein at AA range: 630-680                                                 |
| Raised In                  | Rabbit                                                                                                    |
| Species Reactivity         | Human                                                                                                     |
| <b>Tested Applications</b> | IHC,ELISA;IHC:1:50-300,ELISA:1:10000-20000                                                                |
| Form                       | Liquid                                                                                                    |
| Conjugate                  | Non-conjugated                                                                                            |
| Storage Buffer             | PBS, pH 7.4, containing 0.02% sodium azide as Preservative and 50% Glycerol.                              |
| Purification Method        | The antibody was affinity-purified from rabbit serum by affinity-chromatography using specific immunogen. |
| Alias                      | Apoptosis-stimulating of p53 protein 1 (Protein phosphatase 1 regulatory subunit 13B)                     |
| Immunogen Species          | Homo sapiens (Human)                                                                                      |
| Target Names               | PPP1R13B                                                                                                  |
| Image                      | Immunohistochemical analysis of paraffin-                                                                 |

Immunohistochemical analysis of paraffinembedded Human-liver, antibody was diluted at

Immunohistochemical analysis of paraffinembedded Human-liver, antibody was diluted at