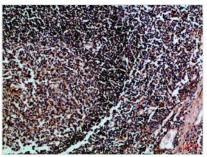

Immunohistochemical analysis of paraffinembedded Human-tonsil, antibody was diluted at

Immunohistochemical analysis of paraffinembedded Human-tonsil, antibody was diluted at