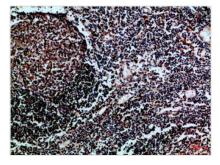

Immunohistochemical analysis of paraffinembedded Human-tonsil, antibody was diluted at

Immunohistochemical analysis of paraffinembedded Human-tonsil, antibody was diluted at