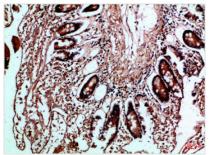

## **CUSABIO TECHNOLOGY LLC**

Immunohistochemical analysis of paraffinembedded Human-colon, antibody was diluted at