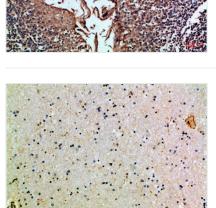

Immunohistochemical analysis of paraffinembedded Human-brain, antibody was diluted at 1:100

1