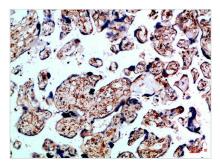

Immunohistochemical analysis of paraffinembedded Human-placenta, antibody was diluted at 1:100

Immunohistochemical analysis of paraffinembedded Human-placenta, antibody was diluted at 1:100