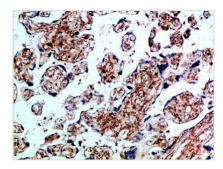

## BMPR1B Antibody

| <b>Product Code</b>        | CSB-PA161581                                                                                                    |
|----------------------------|-----------------------------------------------------------------------------------------------------------------|
| Storage                    | Upon receipt, store at -20°C or -80°C. Avoid repeated freeze.                                                   |
| Uniprot No.                | O00238                                                                                                          |
| Immunogen                  | Synthetic peptide from Human protein at AA range: 21-70                                                         |
| Raised In                  | Rabbit                                                                                                          |
| Species Reactivity         | Human, Mouse                                                                                                    |
| <b>Tested Applications</b> | IHC,ELISA;IHC:1:50-300,ELISA:1:10000-20000                                                                      |
| Form                       | Liquid                                                                                                          |
| Conjugate                  | Non-conjugated                                                                                                  |
| Storage Buffer             | PBS, pH 7.4, containing 0.02% sodium azide as Preservative and 50% Glycerol.                                    |
| Purification Method        | The antibody was affinity-purified from rabbit serum by affinity-chromatography using specific immunogen.       |
| Alias                      | Bone morphogenetic protein receptor type-1B (BMP type-1B receptor) (BMPR-1B) (EC 2.7.11.30) (CD antigen CDw293) |
| Immunogen Species          | Homo sapiens (Human)                                                                                            |
| Target Names               | BMPR1B                                                                                                          |
| Image                      | Immunohistochemical analysis of paraffin-                                                                       |

Immunohistochemical analysis of paraffinembedded Human-placenta, antibody was diluted at 1:100

Immunohistochemical analysis of paraffinembedded Human-placenta, antibody was diluted at 1:100