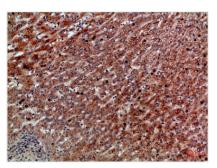

## **CUSABIO TECHNOLOGY LLC**

Immunohistochemical analysis of paraffinembedded Human-placenta, antibody was diluted at 1:100