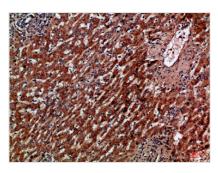

Immunohistochemical analysis of paraffinembedded Human-liver-cancer, antibody was diluted at 1:100

Immunohistochemical analysis of paraffinembedded Human-liver-cancer, antibody was diluted at 1:100