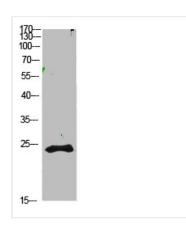

Image

Western Blot analysis of 1, mouse-kidney cells using primary antibody diluted at 1:1000(4°C overnight). Secondary antibody:Goat Anti-rabbit IgG IRDye 800( diluted at 1:5000, 25°C, 1 hour)

1