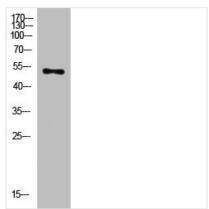

## FA2H Antibody

| <b>Product Code</b>        | CSB-PA316430                                                                                                          |
|----------------------------|-----------------------------------------------------------------------------------------------------------------------|
| Storage                    | Upon receipt, store at -20°C or -80°C. Avoid repeated freeze.                                                         |
| Uniprot No.                | Q7L5A8                                                                                                                |
| Immunogen                  | Synthesized peptide derived from Human FA2H. at AA range: 101-150                                                     |
| Raised In                  | Rabbit                                                                                                                |
| Species Reactivity         | Human,Mouse,Rat                                                                                                       |
| <b>Tested Applications</b> | WB,ELISA;WB:1:500-2000,ELISA:1:10000-20000                                                                            |
| Form                       | Liquid                                                                                                                |
| Conjugate                  | Non-conjugated                                                                                                        |
| Storage Buffer             | Liquid in PBS containing 50% glycerol, 0.5% BSA and 0.02% sodium azide.                                               |
| Purification Method        | The antibody was affinity-purified from rabbit antiserum by affinity-chromatography using epitope-specific immunogen. |
| Alias                      | Fatty acid 2-hydroxylase (EC 1) (Fatty acid alpha-hydroxylase)                                                        |
| Immunogen Species          | Homo sapiens (Human)                                                                                                  |
| Target Names               | FA2H                                                                                                                  |
| Image                      | Western Blot analysis of mouse-heart cells using                                                                      |

Western Blot analysis of mouse-heart cells using primary antibody diluted at 1:2000(4°C overnight). Secondary antibody:Goat Anti-rabbit IgG IRDye 800( diluted at 1:5000, 25°C, 1 hour)