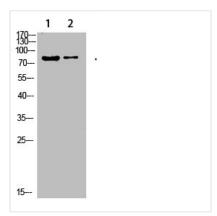

**Image** 

Western Blot analysis of 1,hela 2,3T3 cells using primary antibody diluted at 1:500(4°C overnight). Secondary antibody:Goat Anti-rabbit IgG IRDye 800( diluted at 1:5000, 25°C, 1 hour)