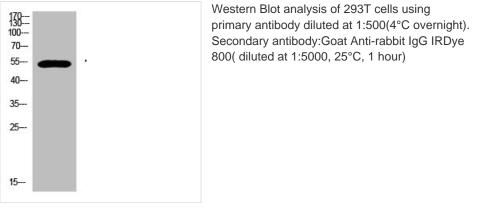

## GCM2 Antibody

| Product Code        | CSB-PA725603                                                                                                              |
|---------------------|---------------------------------------------------------------------------------------------------------------------------|
| Storage             | Upon receipt, store at -20°C or -80°C. Avoid repeated freeze.                                                             |
| Uniprot No.         | O75603                                                                                                                    |
| Immunogen           | Synthesized peptide derived from Human GCM2. at AA range: 21-70                                                           |
| Raised In           | Rabbit                                                                                                                    |
| Species Reactivity  | Human,Mouse,Rat                                                                                                           |
| Tested Applications | WB,ELISA;WB:1:500-2000,ELISA:1:10000-20000                                                                                |
| Form                | Liquid                                                                                                                    |
| Conjugate           | Non-conjugated                                                                                                            |
| Storage Buffer      | Liquid in PBS containing 50% glycerol, 0.5% BSA and 0.02% sodium azide                                                    |
| Purification Method | The antibody was affinity-purified from rabbit antiserum by affinity-<br>chromatography using epitope-specific immunogen. |
| Alias               | Chorion-specific transcription factor GCMb (hGCMb) (GCM motif protein 2) (Glial cells missing homolog 2)                  |
| Immunogen Species   | Homo sapiens (Human)                                                                                                      |
| Target Names        | GCM2                                                                                                                      |
| Image               | Western Blot analysis of 293T cells using                                                                                 |