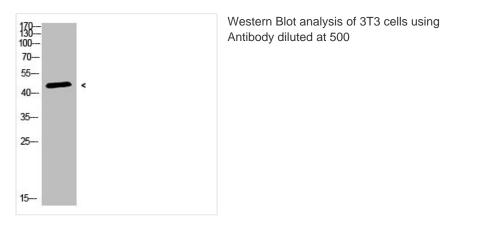

## CHID1 Antibody

| Product Code        | CSB-PA740982                                                                                              |
|---------------------|-----------------------------------------------------------------------------------------------------------|
| Storage             | Upon receipt, store at -20°C or -80°C. Avoid repeated freeze.                                             |
| Uniprot No.         | Q9BWS9                                                                                                    |
| Immunogen           | Synthetic peptide from AA range: 81-130                                                                   |
| Raised In           | Rabbit                                                                                                    |
| Species Reactivity  | Human,Mouse,Rat                                                                                           |
| Tested Applications | WB,ELISA;WB:1:500-10000ELISA:1:10000                                                                      |
| Form                | Liquid                                                                                                    |
| Conjugate           | Non-conjugated                                                                                            |
| Storage Buffer      | PBS, pH 7.4, containing 0.02% sodium azide as Preservative and 50% Glycerol                               |
| Purification Method | The antibody was affinity-purified from rabbit serum by affinity-chromatography using specific immunogen. |
| Alias               | CHID1 GL008 PSEC0104 SB139                                                                                |
| Immunogen Species   | Homo sapiens (Human)                                                                                      |
| Target Names        | CHID1                                                                                                     |
| -                   |                                                                                                           |