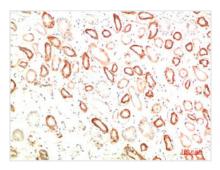

Immunohistochemical analysis of paraffinembedded Human Breast Carcinoma Tissue using MEK3 Rabbit pAb diluted at 1:200

Immunohistochemical analysis of paraffinembedded Human Kidney Tissue using MEK3 Rabbit pAb diluted at 1:200