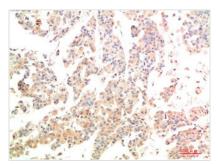

Immunohistochemical analysis of paraffinembedded Human Breast Carcinoma Tissue using MEK3 Rabbit pAb diluted at 1:200

Immunohistochemical analysis of paraffinembedded Human Kidney Tissue using MEK3 Rabbit pAb diluted at 1:200