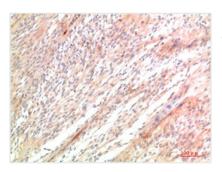

Immunohistochemical analysis of paraffinembedded Human Hepatocarcinoma Tissue using ATG5 Rabbit pAb diluted at 1:200

Immunohistochemical analysis of paraffinembedded Human Ovarian Carcinoma Tissue using ATG5 Rabbit pAb diluted at 1:200