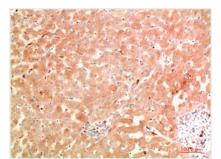

Immunohistochemical analysis of paraffinembedded Human Hepatocarcinoma Tissue using ATG5 Rabbit pAb diluted at 1:200

Immunohistochemical analysis of paraffinembedded Human Ovarian Carcinoma Tissue using ATG5 Rabbit pAb diluted at 1:200