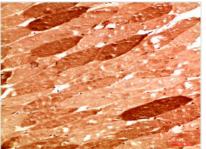

## NBR1 Antibody

| Product Code        | CSB-PA286085                                                                                                                                                                         |
|---------------------|--------------------------------------------------------------------------------------------------------------------------------------------------------------------------------------|
| Storage             | Upon receipt, store at -20°C or -80°C. Avoid repeated freeze.                                                                                                                        |
| Uniprot No.         | Q14596                                                                                                                                                                               |
| Immunogen           | Recombinant Protein                                                                                                                                                                  |
| Raised In           | Rabbit                                                                                                                                                                               |
| Species Reactivity  | Human,Mouse,Rat                                                                                                                                                                      |
| Tested Applications | IHC, ELISA; IHC:1:50-1:200, ELISA:1:10000                                                                                                                                            |
| Form                | Liquid                                                                                                                                                                               |
| Conjugate           | Non-conjugated                                                                                                                                                                       |
| Storage Buffer      | PBS, pH 7.4, containing 0.02% sodium azide as Preservative and 50% Glycerol                                                                                                          |
| Purification Method | The antibody was affinity-purified from rabbit serum by affinity-chromatography using specific immunogen.                                                                            |
| Alias               | Next to BRCA1 gene 1 protein (Cell migration-inducing gene 19 protein)<br>(Membrane component chromosome 17 surface marker 2) (Neighbor of BRCA1<br>gene 1 protein) (Protein 1A1-3B) |
| Immunogen Species   | Homo sapiens (Human)                                                                                                                                                                 |
| Target Names        | NBR1                                                                                                                                                                                 |
| Image               | Immunohistochemical analysis of paraffin-                                                                                                                                            |

Immunohistochemical analysis of paraffinembedded Human Skeletal Muslce Tissue using NBR1 Rabbit pAb diluted at 1:500

Immunohistochemical analysis of paraffinembedded Human Breast Carcinoma Tissue using NBR1 Rabbit pAb diluted at 1:500