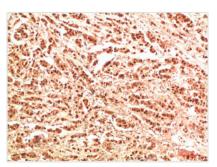

## NBR1 Antibody

| Product Code        | CSB-PA286085                                                                                                                                                                         |
|---------------------|--------------------------------------------------------------------------------------------------------------------------------------------------------------------------------------|
| Storage             | Upon receipt, store at -20°C or -80°C. Avoid repeated freeze.                                                                                                                        |
| Uniprot No.         | Q14596                                                                                                                                                                               |
| Immunogen           | Recombinant Protein                                                                                                                                                                  |
| Raised In           | Rabbit                                                                                                                                                                               |
| Species Reactivity  | Human,Mouse,Rat                                                                                                                                                                      |
| Tested Applications | IHC, ELISA; IHC:1:50-1:200, ELISA:1:10000                                                                                                                                            |
| Form                | Liquid                                                                                                                                                                               |
| Conjugate           | Non-conjugated                                                                                                                                                                       |
| Storage Buffer      | PBS, pH 7.4, containing 0.02% sodium azide as Preservative and 50% Glycerol                                                                                                          |
| Purification Method | The antibody was affinity-purified from rabbit serum by affinity-chromatography using specific immunogen.                                                                            |
| Alias               | Next to BRCA1 gene 1 protein (Cell migration-inducing gene 19 protein)<br>(Membrane component chromosome 17 surface marker 2) (Neighbor of BRCA1<br>gene 1 protein) (Protein 1A1-3B) |
| Immunogen Species   | Homo sapiens (Human)                                                                                                                                                                 |
| Target Names        | NBR1                                                                                                                                                                                 |
| Image               | Immunohistochemical analysis of paraffin-                                                                                                                                            |

Immunohistochemical analysis of paraffinembedded Human Skeletal Muslce Tissue using NBR1 Rabbit pAb diluted at 1:500

Immunohistochemical analysis of paraffinembedded Human Breast Carcinoma Tissue using NBR1 Rabbit pAb diluted at 1:500