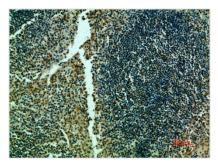

Western blot analysis of hepg2 Cell Lysate, antibody was diluted at 1:1000

Immunohistochemical analysis of paraffinembedded human-tonsils, antibody was diluted at 1:200