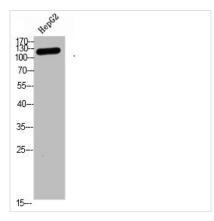

## **TERT Antibody**

| <b>Product Code</b>        | CSB-PA232517                                                                                                                  |
|----------------------------|-------------------------------------------------------------------------------------------------------------------------------|
| Storage                    | Upon receipt, store at -20°C or -80°C. Avoid repeated freeze.                                                                 |
| Uniprot No.                | O14746                                                                                                                        |
| Immunogen                  | Synthetic peptide from Human protein at AA range: 1268-1341                                                                   |
| Raised In                  | Rabbit                                                                                                                        |
| Species Reactivity         | Human                                                                                                                         |
| <b>Tested Applications</b> | WB, IHC, ELISA; WB:1:500-1:2000, IHC:1:50-1:300, ELISA:1:5000-1:20000                                                         |
| Form                       | Liquid                                                                                                                        |
| Conjugate                  | Non-conjugated                                                                                                                |
| Storage Buffer             | PBS, pH 7.4, containing 0.02% sodium azide as Preservative and 50% Glycerol.                                                  |
| Purification Method        | The antibody was affinity-purified from rabbit serum by affinity-chromatography using specific immunogen.                     |
| Alias                      | Telomerase reverse transcriptase (EC 2.7.7.49) (HEST2) (Telomerase catalytic subunit) (Telomerase-associated protein 2) (TP2) |
| Immunogen Species          | Homo sapiens (Human)                                                                                                          |
| Target Names               | TERT                                                                                                                          |
| Image                      | Western blot analysis of bong? Cell Lycate                                                                                    |

Western blot analysis of hepg2 Cell Lysate, antibody was diluted at 1:1000

Immunohistochemical analysis of paraffinembedded human-tonsils, antibody was diluted at 1:200