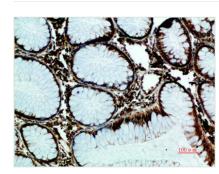

Immunohistochemical analysis of paraffinembedded human-colon-cancer, antibody was diluted at 1:200

Immunohistochemical analysis of paraffinembedded human-colon-cancer, antibody was diluted at 1:200