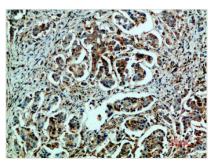

**Image** 

Western blot analysis of 3T3 Cell Lysate, antibody was diluted at 1:1000

Immunohistochemical analysis of paraffinembedded human-breast-cancer, antibody was diluted at 1:200

Immunohistochemical analysis of paraffinembedded human-breast-cancer, antibody was diluted at 1:200