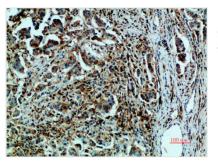

**Image** 

Western blot analysis of 3T3 Cell Lysate, antibody was diluted at 1:1000

Immunohistochemical analysis of paraffinembedded human-breast-cancer, antibody was diluted at 1:200

Immunohistochemical analysis of paraffinembedded human-breast-cancer, antibody was diluted at 1:200