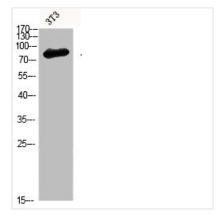

**Image** 

Western blot analysis of 3T3 Cell Lysate, antibody was diluted at 1:1000

Immunohistochemical analysis of paraffinembedded human-breast-cancer, antibody was diluted at 1:200

Immunohistochemical analysis of paraffinembedded human-breast-cancer, antibody was diluted at 1:200