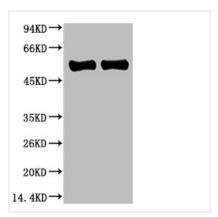

Western blot analysis of Arabidopsis with Rubisco(Large Chain) Mouse mAb diluted at (1)1:2,000;(2)1:5,000