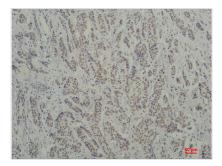

Immunohistochemical analysis of paraffinembedded Human Breast Carcinoma using TBP/TATA Binding Protein(mAb diluted at 1:200.

Immunohistochemical analysis of paraffinembedded Mouse Kidney Tissue using TBP/TATA Binding ProteinMouse mAb diluted at 1:200.