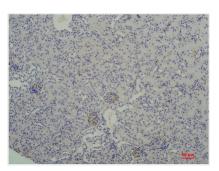

Immunohistochemical analysis of paraffinembedded Human Breast Carcinoma using TBP/TATA Binding Protein(mAb diluted at 1:200.

Immunohistochemical analysis of paraffinembedded Mouse Kidney Tissue using TBP/TATA Binding ProteinMouse mAb diluted at 1:200.