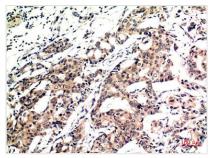

Immunohistochemical analysis of paraffinembedded Human Breast Carcinoma Tissue using Ubiquitin Mouse mAb diluted at 1:200.

Immunohistochemical analysis of paraffinembedded Human Stomach Carcinoma Tissue using Ubiquitin Mouse mAb diluted at 1:200.