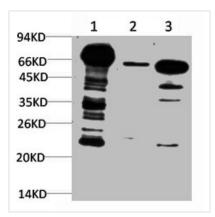

## **CUSABIO TECHNOLOGY LLC**

Western blot analysis of 1) Hela Cell Lysate, 2) 3T3 Cell Lysate, 3) Rat Brain Tissue Lysate using Ubiquitin Mouse mAb diluted at 1:1000.