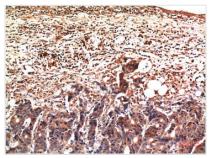

Immunohistochemical analysis of paraffinembedded Human Breast Carcinoma Tissue using Ubiquitin Mouse mAb diluted at 1:200.

Immunohistochemical analysis of paraffinembedded Human Stomach Carcinoma Tissue using Ubiquitin Mouse mAb diluted at 1:200.