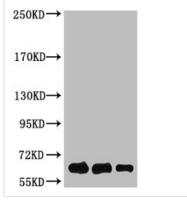

## Luciferase Monoclonal Antibody

| Product Code        | CSB-MA315104                                                                                                   |
|---------------------|----------------------------------------------------------------------------------------------------------------|
| Storage             | Upon receipt, store at -20°C or -80°C. Avoid repeated freeze.                                                  |
| Research Use        | Shipped at 4°C. Upon delivery aliquot and store at -20°C or -80°C. Avoid repeated freeze.                      |
| Uniprot No.         | P08659                                                                                                         |
| Immunogen           | Recombinant Protein of Luciferase of Luciferase                                                                |
| Raised In           | Mouse                                                                                                          |
| Species Reactivity  | Firefly                                                                                                        |
| Tested Applications | ELISA,WB,IHC;Recommended dilution:WB:1:500-1:5000,IHC:1:50-1:500                                               |
| Form                | Liquid                                                                                                         |
| Conjugate           | Non-conjugated                                                                                                 |
| Storage Buffer      | Liquid in PBS containing 50% glycerol, 0.5% BSA and 0.02% sodium azide.                                        |
| Purification Method | The antibody was affinity-purified from mouse ascites by affinity-<br>chromatography using specific immunogen. |
| Product Type        | Monoclonal Antibody                                                                                            |
| Immunogen Species   | Photinus pyralis (Common eastern firefly) (Lampyris pyralis)                                                   |
| Image               | 250KD→ Western Blot analysis of Luciferase protein using                                                       |

antibody diluted at 1:1000

1