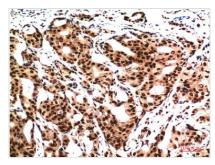

Immunohistochemical analysis of paraffinembedded Human Breast CarcinomaTissue using Ubiquitin Mouse mAb diluted at 1:200.

Western blot analysis of 1) Hela Cell Lysate, 2) 3T3 Cell Lysate, 3) Rat Brain Tissue Lysate using Ubiquitin Mouse mAb diluted at 1:1000.