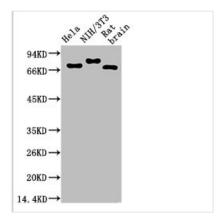

Immunohistochemical analysis of paraffinembedded Human Breast CarcinomaTissue using Ubiquitin Mouse mAb diluted at 1:200.

Western blot analysis of 1) Hela Cell Lysate, 2) 3T3 Cell Lysate, 3) Rat Brain Tissue Lysate using Ubiquitin Mouse mAb diluted at 1:1000.