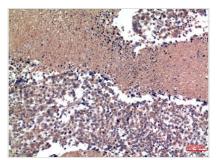

## **CCNB1** Monoclonal Antibody

| Product Code        | CSB-MA124445                                                                                                   |
|---------------------|----------------------------------------------------------------------------------------------------------------|
| Storage             | Upon receipt, store at -20°C or -80°C. Avoid repeated freeze.                                                  |
| Research Use        | Shipped at 4°C. Upon delivery aliquot and store at -20°C or -80°C. Avoid repeated freeze.                      |
| Uniprot No.         | P14635                                                                                                         |
| Immunogen           | Synthetic Peptide of Cyclin B1 at AA range of 60-140                                                           |
| Raised In           | Mouse                                                                                                          |
| Species Reactivity  | Human,Mouse,Rat                                                                                                |
| Tested Applications | ELISA,IHC;Recommended dilution:IHC:1:100-1:200                                                                 |
| Form                | Liquid                                                                                                         |
| Conjugate           | Non-conjugated                                                                                                 |
| Storage Buffer      | Liquid in PBS containing 50% glycerol, 0.5% BSA and 0.02% sodium azide.                                        |
| Purification Method | The antibody was affinity-purified from mouse ascites by affinity-<br>chromatography using specific immunogen. |
| Alias               | CCNB1                                                                                                          |
| Product Type        | Monoclonal Antibody                                                                                            |
| Immunogen Species   | Homo sapiens (Human)                                                                                           |
| Image               | Immunohistochemical analysis of paraffin-                                                                      |

Immunohistochemical analysis of paraffinembedded Human lung Tissue using Cyclin B1 Mouse mAb diluted at 1:200.

Immunohistochemical analysis of paraffinembedded Human Tonsil Tissue using Cyclin B1 Mouse mAb diluted at 1:200.