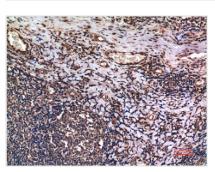

## **CCNB1** Monoclonal Antibody

| Product Code        | CSB-MA124445                                                                                                   |
|---------------------|----------------------------------------------------------------------------------------------------------------|
| Storage             | Upon receipt, store at -20°C or -80°C. Avoid repeated freeze.                                                  |
| Research Use        | Shipped at 4°C. Upon delivery aliquot and store at -20°C or -80°C. Avoid repeated freeze.                      |
| Uniprot No.         | P14635                                                                                                         |
| Immunogen           | Synthetic Peptide of Cyclin B1 at AA range of 60-140                                                           |
| Raised In           | Mouse                                                                                                          |
| Species Reactivity  | Human,Mouse,Rat                                                                                                |
| Tested Applications | ELISA,IHC;Recommended dilution:IHC:1:100-1:200                                                                 |
| Form                | Liquid                                                                                                         |
| Conjugate           | Non-conjugated                                                                                                 |
| Storage Buffer      | Liquid in PBS containing 50% glycerol, 0.5% BSA and 0.02% sodium azide.                                        |
| Purification Method | The antibody was affinity-purified from mouse ascites by affinity-<br>chromatography using specific immunogen. |
| Alias               | CCNB1                                                                                                          |
| Product Type        | Monoclonal Antibody                                                                                            |
| Immunogen Species   | Homo sapiens (Human)                                                                                           |
| Image               | Immunohistochemical analysis of paraffin-                                                                      |

Immunohistochemical analysis of paraffinembedded Human lung Tissue using Cyclin B1 Mouse mAb diluted at 1:200.

Immunohistochemical analysis of paraffinembedded Human Tonsil Tissue using Cyclin B1 Mouse mAb diluted at 1:200.