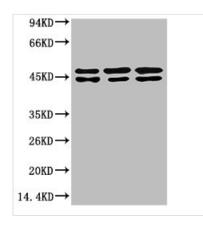

## Image

Western blot analysis of 1) MCF7Cell Lysate, 2) Rat Brain Tissue Lysate, 3) Mouse Brain Tissue Lysate using Epsilon Tubulin Mouse mAb diluted at 1:2000.

1