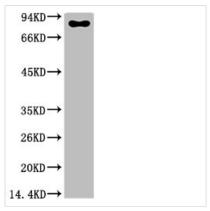

## Luciferase Monoclonal Antibody

| <b>Product Code</b>        | CSB-MA999521                                                                                               |
|----------------------------|------------------------------------------------------------------------------------------------------------|
| Storage                    | Upon receipt, store at -20°C or -80°C. Avoid repeated freeze.                                              |
| Research Use               | Shipped at 4°C. Upon delivery aliquot and store at -20°C or -80°C. Avoid repeated freeze.                  |
| Uniprot No.                | P08659                                                                                                     |
| Immunogen                  | Synthetic Peptide of Luciferase                                                                            |
| Raised In                  | Mouse                                                                                                      |
| Species Reactivity         | Firefly                                                                                                    |
| <b>Tested Applications</b> | ELISA,WB;Recommended dilution:WB:1:500-1:5000                                                              |
| Form                       | Liquid                                                                                                     |
| Conjugate                  | Non-conjugated                                                                                             |
| Storage Buffer             | Liquid in PBS containing 50% glycerol, 0.5% BSA and 0.02% sodium azide.                                    |
| Purification Method        | The antibody was affinity-purified from mouse ascites by affinity-chromatography using specific immunogen. |
| Product Type               | Monoclonal Antibody                                                                                        |
| Immunogen Species          | Firefly                                                                                                    |
| Image                      | Western blot analysis of Firefly Luciforace                                                                |

Western blot analysis of Firefly Luciferase Transfected Hela Cell Lysate using Luciferase Mouse mAb diluted at 1:2000.