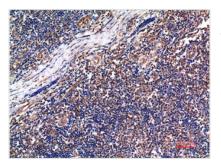

Immunohistochemical analysis of paraffinembedded Human Lung Carcinoma Tissue using Cyclin B1 Mouse mAb diluted at 1:200.

Immunohistochemical analysis of paraffinembedded Human Tonsil Tissue using Cyclin B1 Mouse mAb diluted at 1:200.