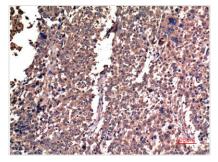

Immunohistochemical analysis of paraffinembedded Human Lung Carcinoma Tissue using Cyclin B1 Mouse mAb diluted at 1:200.

Immunohistochemical analysis of paraffinembedded Human Tonsil Tissue using Cyclin B1 Mouse mAb diluted at 1:200.