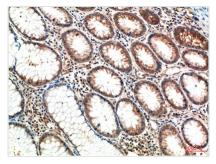

Immunohistochemical analysis of paraffinembedded Human Colon Carcinoma Tissue using ATM Mouse mAb diluted at 1:200.

Immunohistochemical analysis of paraffinembedded Human Breast Carcinoma Tissue using ATM Mouse mAb diluted at 1:200.