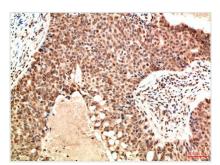

Immunohistochemical analysis of paraffinembedded Human Colon Carcinoma Tissue using ATM Mouse mAb diluted at 1:200.

Immunohistochemical analysis of paraffinembedded Human Breast Carcinoma Tissue using ATM Mouse mAb diluted at 1:200.