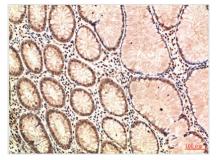

Immunohistochemical analysis of paraffinembedded Human Colon Carcinoma Tissue using ATM Mouse mAb diluted at 1:200.

Immunohistochemical analysis of paraffinembedded Human Breast Carcinoma Tissue using ATM Mouse mAb diluted at 1:200.